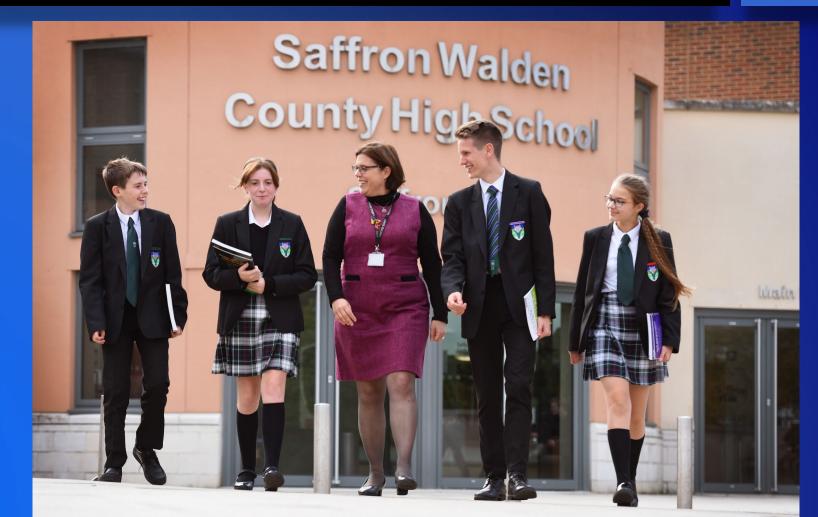

#### Progress & achievement **2023 Results** Saffron Walden County High School GCSE <u>A levels</u> Saffron Hall 9-7 - 34%A\* - 10% 9-5 - 67% A\*-A - 31% 9-4 - 81%A\*-C - 86% A\*-E 100%

Top 10% value added Positive progress

# Wide enrichment opportunities









# Enrichment Opportunities at SWCHS

Jazz Band Intermediate Strings Lower School Orchestra Flute Ensemble **Chamber Choir Club** Music Theory Group Pure Sax **Advanced Strings** Brass Group **Concert** Band Maths The Rhythm Corporation **Classical Guitar Ensemble Junior Jazz Band** Homework **SWCHS** Voices **Intermediate Show Choir** Art Equestrian **Intermediate Concert Band** 

# Not an ordinary school









# Pastoral care and individual support



# An exceptional Sixth Form



# A local school of exceptional quality